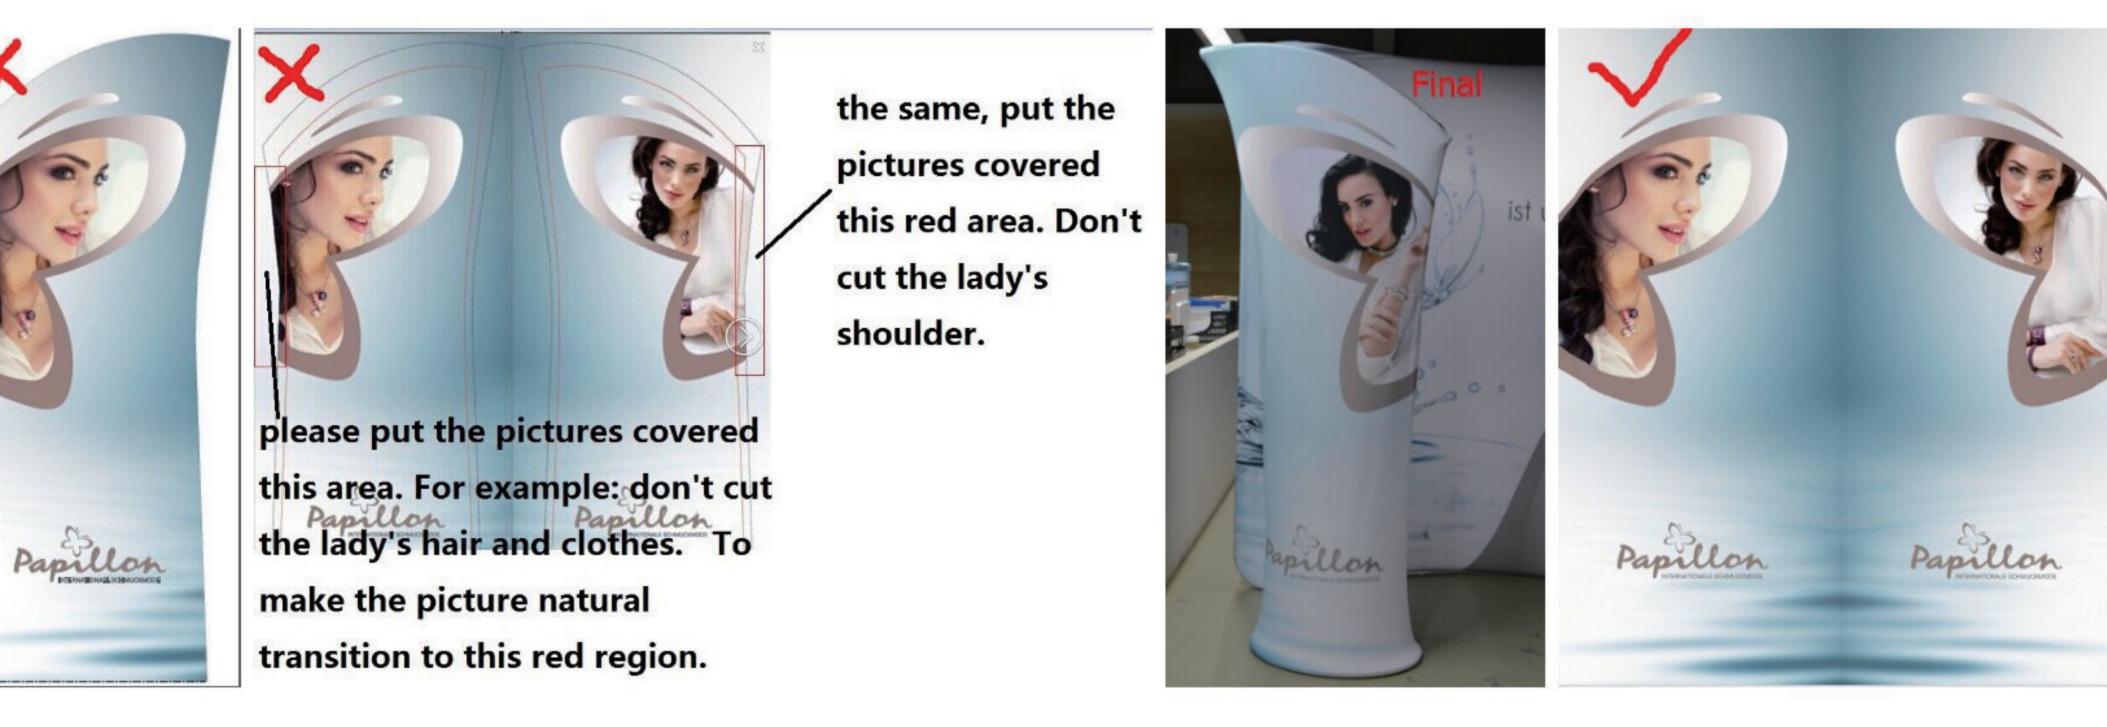

# Left Allure stand (PTC-TFD-5L)

Finished Size 840mm w \* 2034mm h

Make sure the words and important picture in the red circle

Bleed Size (design artwork in this size) 900mm w \* 2100mm h

-Color Mode: CMYK -Resolution: 72-125 dpi -Save as format: JPEG -Make sure the words and important picture in the red circle -CMYK single color value don't below 15

Left Allure stand (PTC-TFD-5L)

## Finished Size 840mm w \* 2034mm h

Make sure the words and important picture in the red circle

Bleed Size (design artwork in this size) 900mm w \* 2100mm h

-Color Mode: CMYK -Resolution: 72-125 dpi -Save as format: JPEG

-Make sure the words and important picture in the red circle -CMYK single color value don't below 15

# Papillon

## Allure stand artwork Noted:



### Allure stand artwork Noted: