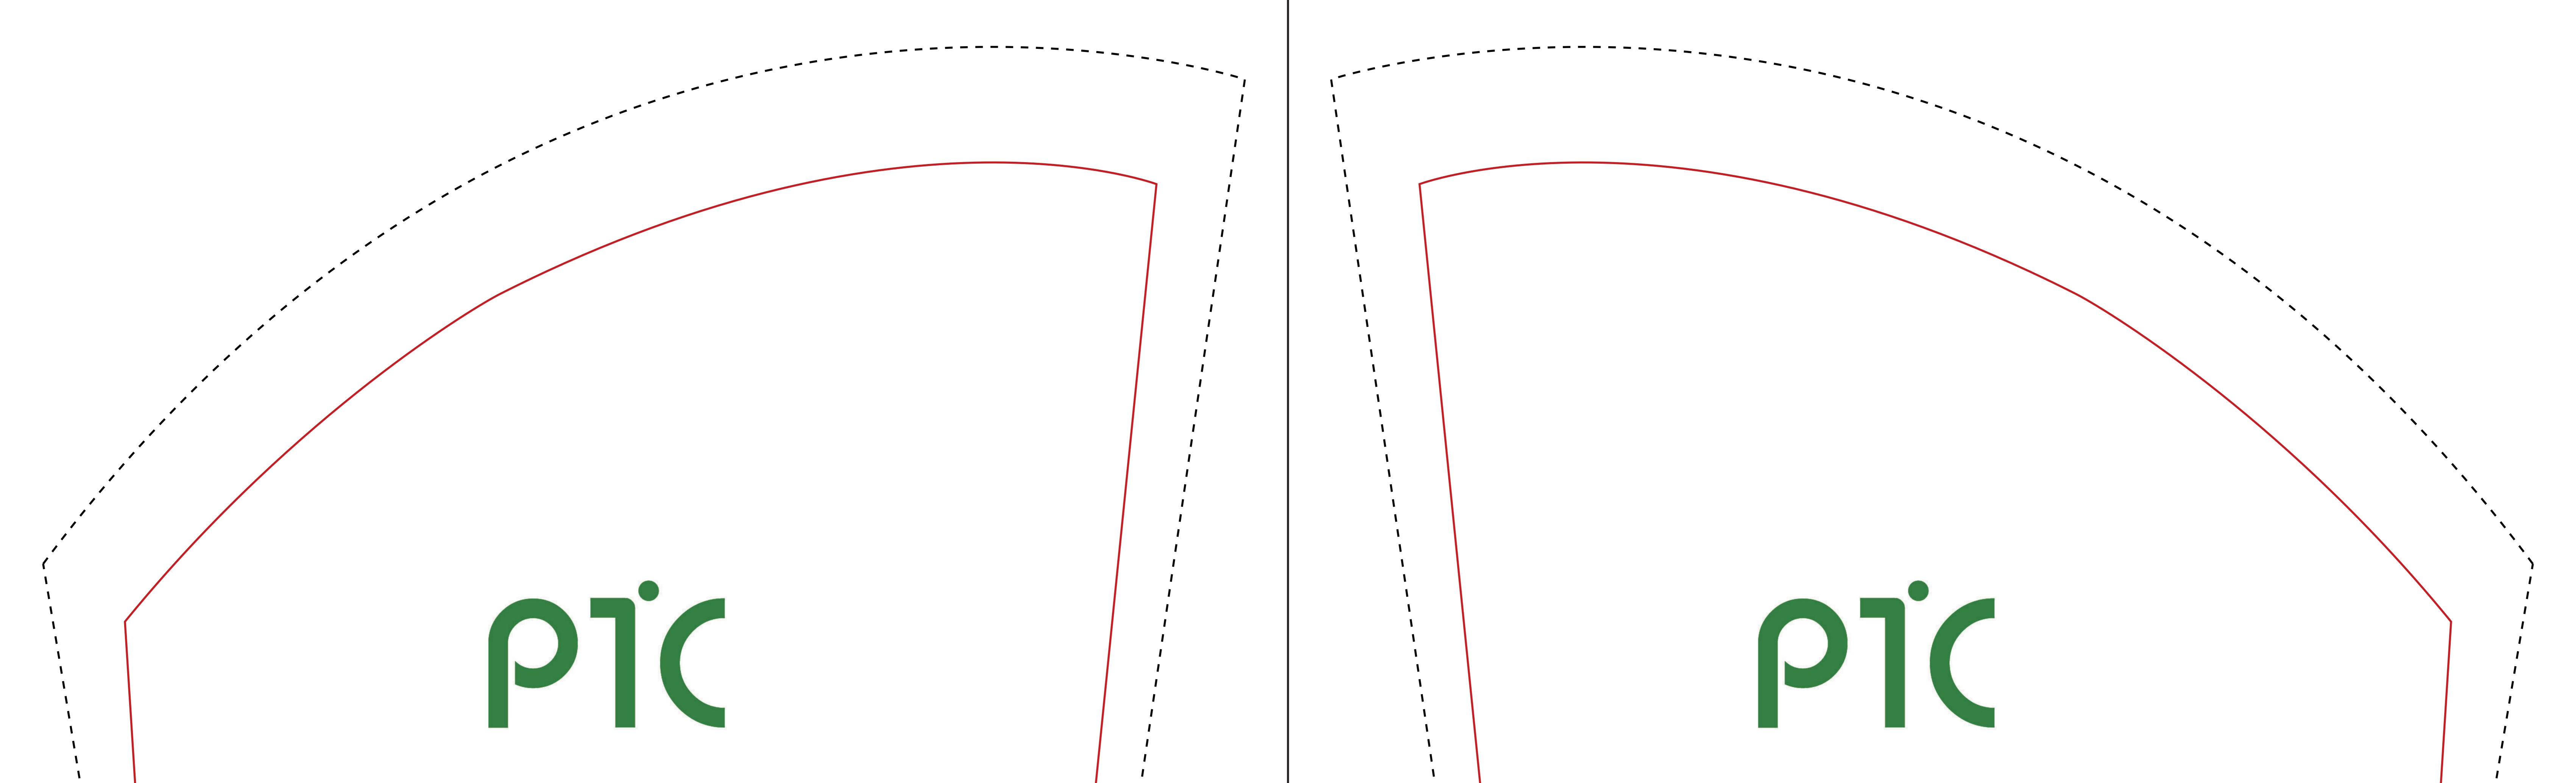

# Left Allure stand (PTC-TFD-5L)

Finished Size 840mm w \* 2034mm h

Make sure the words and important picture in the red circle

Bleed Size (design artwork in this size) 900mm w \* 2100mm h

-Color Mode: CMYK -Resolution: 72-125 dpi -Save as format: JPEG -Make sure the words and important picture in the red circle -CMYK single color value don't below 15

## Finished Size 840mm w \* 2034mm h

Make sure the words and important picture in the red circle

Bleed Size (design artwork in this size) 900mm w \* 2100mm h

-Color Mode: CMYK -Resolution: 72-125 dpi -Save as format: JPEG

-Make sure the words and important picture in the red circle -CMYK single color value don't below 15